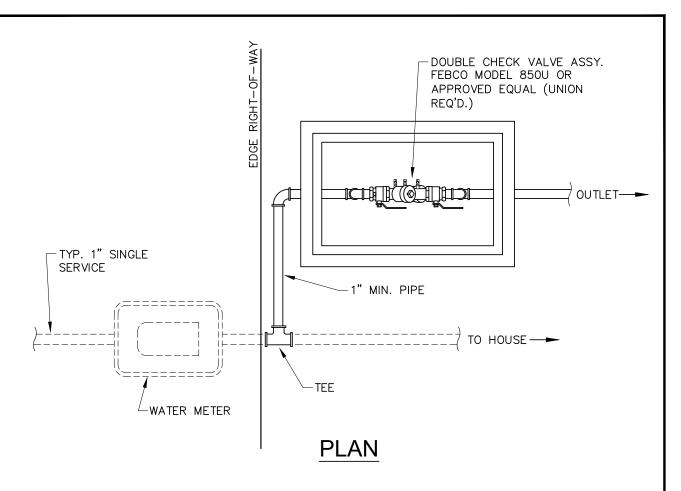

## **ELEVATION**

NOTE FOR FIRE SPRINKLER DCVA'S: DCVA SIZE TO BE SPECIFIED BY THE FIRE SPRINKLER SYSTEM DESIGNER (1" MIN.). PROPOSED VALVE & SIZE IS TO BE SUBMITTED TO KCWD NO. 90 IN WRITING PRIOR TO INSTALLATION.

## NOTE:

A DOUBLE CHECK VALVE ASSEMBLY (DCVA) IS OWNED AND MAINTAINED BY THE PROPERTY OWNER. THERE IS A STATE MANDATED REQUIREMENT FOR PERIODIC TESTING AND REPORTING TO BE PERFORMED BY THE OWNER, AS AN ONGOING CONDITION FOR WATER SERVICE. DETERMINATION OF DCVA OR RPBA FOR CROSS CONNECTION CONTROL WILL BE MADE BY DISTRICT ON A CASE BY CASE BASIS.