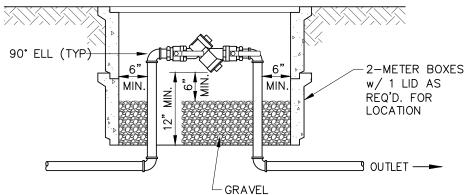

## **ELEVATION**

NOTE FOR FIRE SPRINKLER DCVA'S: DCVA SIZE TO BE SPECIFIED BY THE FIRE SPRINKLER SYSTEM DESIGNER (1" MIN.). PROPOSED VALVE & SIZE IS TO BE SUBMITTED TO KCWD NO. 90 IN WRITING PRIOR TO INSTALLATION.

## NOTE:

A DOUBLE CHECK VALVE ASSEMBLY (DCVA) IS OWNED AND MAINTAINED BY THE PROPERTY OWNER. THERE IS A STATE MANDATED REQUIREMENT FOR PERIODIC TESTING AND REPORTING TO BE PERFORMED BY THE OWNER, AS AN ONGOING CONDITION FOR WATER SERVICE. DETERMINATION OF DCVA OR RPBA FOR CROSS CONNECTION CONTROL WILL BE MADE BY DISTRICT ON A CASE BY CASE BASIS.